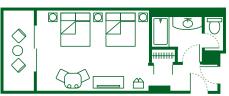

- 351 hotel rooms (including 16 suites), 481 villas
- Standard rooms accommodate up to four Guests
- Standard rooms have either two queen beds or one king bed and one queen sleeper sofa
- Villas can accommodate 4–12 people, depending on room type

Typical Standard Room with 2 queen-size beds

Typical Parlor Suite