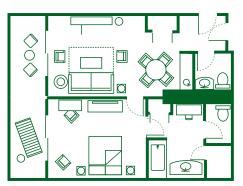

- 351 hotel rooms (including 16 suites), 481 villas
- Standard rooms accommodate up to four Guests
- Standard rooms have either two queen beds or one king bed and one queen sleeper sofa
- Villas can accommodate 4–12 people, depending on room type

Typical 1-bedroom Villa