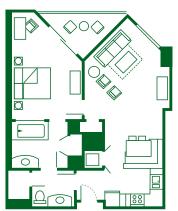

i (daily).

#### Casual Dining

• Makahiki – The Bounty of the Islands – Dinner buffet featuring Hawaiian-inspired flavors from fresh local fare

#### **Quick-Service Dining**

- *Ulu Cafe* Poolside dining with convenient grab-and-go selections to eat by the pool or at the outdoor patio with great views of the pool and lagoon
- *The Lava Shack* Features snacks, fountain beverages, mug refill stations and frozen treats—including soft-serve frozen yogurt.
- Papalua Shave Ice Cool off poolside with fruity and refreshing shave ice in a variety of tropical flavors
- Little 'Opihi's Conveniently located on the beach with graband-go meal options including sandwiches, salads and more along with cool beverages
- Mama's Snack Stop Mouthwatering hot dogs, chicken tenders and more available poolside



Typical 1-bedroom Villa

#### Signature Dining

 'AMA'AMA – Contemporary Island Cooking – Breakfast, lunch and dinner offering traditional and Hawaiian-inspired specialties overlooking the crystal blue waters of the beach

#### Other Dining Options

- The 'Olelo Room Relax with a Hawaiian-inspired cocktail, taste the latest appetizers from gourmet chefs and listen to top Hawaiian entertainment in the outdoor patio area under the Hawaiian night sky
- Off The Hook This colorful poolside lounge resembles a Hawaiian fisherman's seaside shack and serves a variety of favorite drinks and Hawaiian-inspired appetizers



# **AULANI,** A DISNEY RESORT & SPA







#### Recreation and Entertainment

- Waikolohe Valley Located between the two towers of Aulani Resort, Waikolohe Valley brings family f