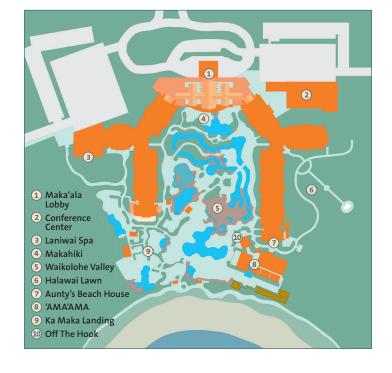

#### Recreation and Entertainment

- Waikolohe Valley Located between the two towers of Aulani Resort, Waikolohe Valley brings family fun for everyone
- ☐ Ka Maka Grotto Themed family pool featuring an infinity edge, a misty grotto with beautiful sunset views and an after-dark experience with glittering lights
- ☐ Waikolohe Pools Some of the best pools in all of Hawai'i with spectacular views and even a pool party!
- ☐ Waikolohe Stream Lazy river winding through the beautiful landscape of Aulani Resort
- □ Rainbow Reef O'ahu's only private saltwater snorkeling lagoon where Guests can get up close and personal with Hawai'i's marine life. Additional fee required.
- ☐ Starlit Hui This evening celebration blends traditional Hawaiian and modern entertainment, including hula performers, cherished Disney Characters and delightful surprises
- Laniwai Spa Full-service salon & spa with over 15,000 square feet of interior treatment rooms and the only outdoor hydrotherapy garden on O'ahu—Kula Wai. Additional fee required.