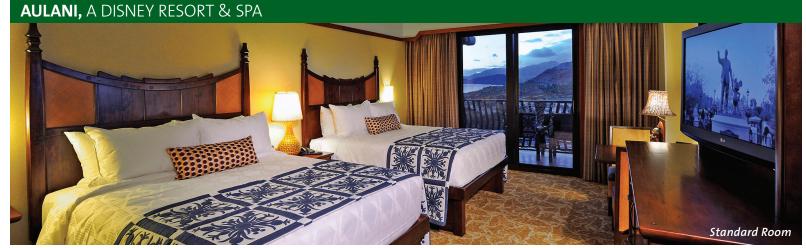

- 351 hotel rooms (including 16 suites), 481 villas
- Standard rooms accommodate up to four Guests
- Standard rooms have either two queen beds or one king bed and one queen sleeper sofa
- Villas can accommodate 4–12 people, depending on room type

Typical Standard Room with 2 queen-size beds

Typical Parlor Suite