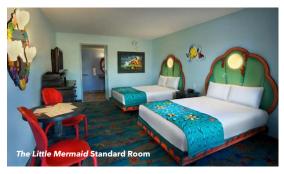

**Typical Standard Room**, Courtyard & Parking Area View, with 1 king-size bed or 2 double beds, 260 sq. ft. Accommodates up to four Guests plus one child under age 3 in a crib.

4+1 sleeps up to four Guests, plus one child under age 3 in a crib

#### **Standard Rooms**

2 Double Beds or 1 King-Size Bed