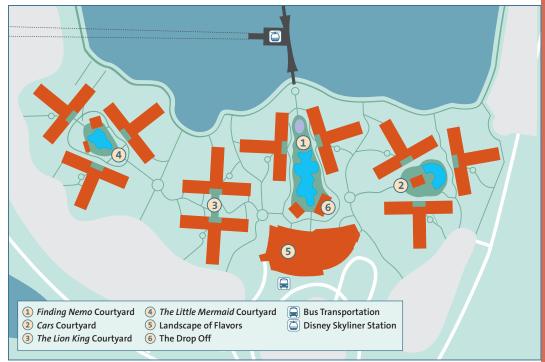

Be surrounded in the artistry, enchantment and magic of Walt Disney and Pixar movies. Stay at a *Disney Resort* hotel that invites you to explore the storybook landscapes seen in such classics as *Finding Nemo*, *Cars*, *The Lion King* and *The Little Mermaid*. From delightfully themed family suites to wondrously detailed courtyards, *Disney's Art of Animation* Resort "draws" you and your family in to become a part of some of your animated favorites.