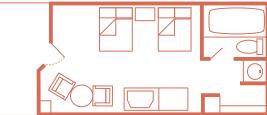

**Typical Standard Room**, Courtyard & Parking Area View, with 1 king-size bed or 2 double beds, 260 sq. ft. Accommodates up to four Guests plus one child under age 3 in a crib.

4+1 sleeps up to four Guests, plus one child under age 3 in a crib

#### **Standard Rooms**

2 Double Beds or 1 King-Size Bed