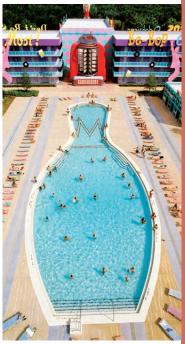

### **Hippy Dippy Pool** -

Features flower-shaped water jets and a kiddie pool area with a pop-jet water fountain

**Movie Under the Stars** 

**Jogging Trail** 

'70s Playground

**Fast Forward Arcade** 