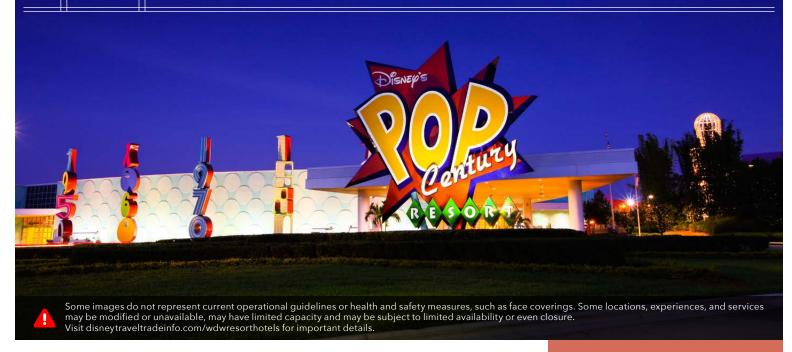

# **DISNEY'S POP CENTURY RESORT**

Experience the unforgettable fads of the 1950s through the 1990s all over again. From yo-yos and Play-Doh® to Rubik's Cube® and rollerblades, this Resort hotel salutes the timeless fashions, catch phrases, toys and dances that captivated the world through the decades.