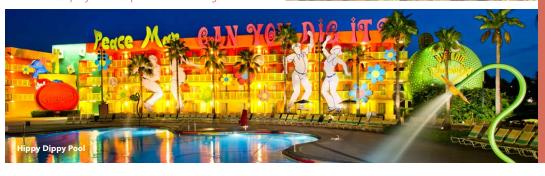

### **Hippy Dippy Pool** -

Features flower-shaped water jets and a kiddie pool area with a pop-jet water fountain

**Movie Under the Stars** 

**Jogging Trail** 

'70s Playground

**Fast Forward Arcade** 

### Petals Pool Bar -

Quench your thirst with a cool cocktail, frothy beer or sassy sangria while kicking back at the Hippy Dippy pool.