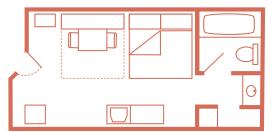

Typical Standard Room, Courtyard & Parking Area View, with 1 king-size bed or 1 queen and 1 queen-size table bed, 260 sq. ft. Accommodates up to four Guests plus one child under age 3 in a crib.

4+1 sleeps up to four Guests, plus one child under age 3 in a crib

### Standard Rooms

- 1 Queen-Size Bed & 1 Queen-Size Table Bed or
- 1 King-Size Bed

**Bus Service** to *Walt Disney World*® Resort Theme Parks, Water Parks and *Disney Springs*®

**Disney Skyliner** service to *Epcot*®, *Disney's Hollywood Studios*®, and select *Disney Resort* hotels