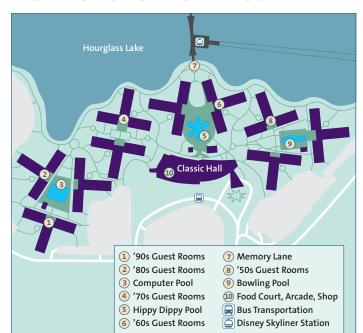

### Standard Rooms

- 1 Queen-Size Bed & 1 Queen-Size Table Bed or
- 1 King-Size Bed

**Bus Service** to *Walt Disney World*® Resort Theme Parks, Water Parks and *Disney Springs*®

**Disney Skyliner** service to *Epcot*®, *Disney's Hollywood Studios*®, and select *Disney Resort* hotels

### **Hippy Dippy Pool** -

Features flower-shaped water jets and a kiddie pool area with a pop-jet water fountain

**Movie Under the Stars** 

**Jogging Trail** 

'70s Playground

**Fast Forward Arcade** 