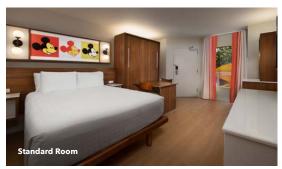

Typical Standard Room, Courtyard & Parking Area View, with 1 king-size bed or 1 queen and 1 queen-size table bed, 260 sq. ft. Accommodates up to four Guests plus one child under age 3 in a crib.

4+1 sleeps up to four Guests, plus one child under age 3 in a crib

### Standard Rooms

- 1 Queen-Size Bed & 1 Queen-Size Table Bed or
- 1 King-Size Bed

**Bus Service** to *Walt Disney World*® Resort Theme Parks, Water Parks and *Disney Springs*®

**Disney Skyliner** service to *Epcot*®, *Disney's Hollywood Studios*®, and select *Disney Resort* hotels