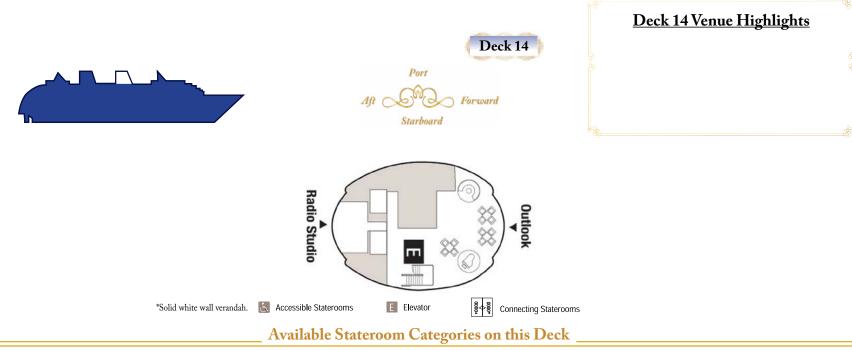

|                     |                     |                     |              |                  |
|          |           |                                        |                     |                     |                     |              |                  |
|          |           |                                        |                     |                     |                     |              |                  |
|          |           |                                        |                     |                     |                     |              |                  |
|          |           |                                        |                     |                     |                     |              |                  |









| <u>Concierge</u> | Deluxe Family Oceanview w/ Verandah | Deluxe Oceanview w/ Verandah | Deluxe Family Oceanview | Deluxe Oceanview | Inside Stateroom |
|------------------|-------------------------------------|------------------------------|-------------------------|------------------|------------------|
|                  |                                     |                              |                         |                  |                  |
|                  |                                     |                              |                         |                  |                  |
|                  |                                     |                              |                         |                  |                  |
|                  |