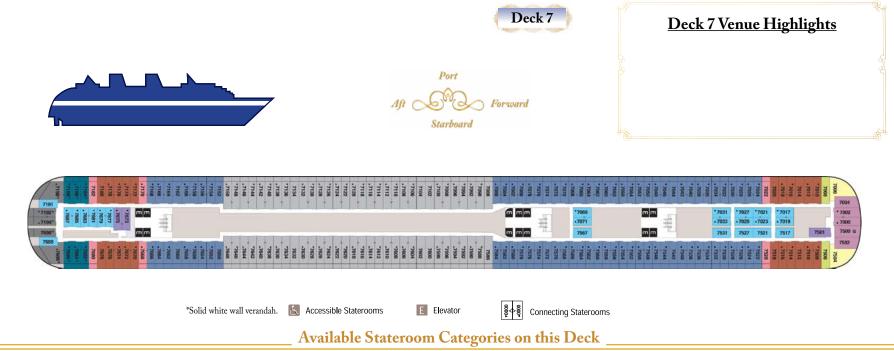

| Concierge | Deluxe Family Oceanview w/ Verandah | Deluxe Oceanview w/ Ve | erandah_ | Deluxe Family Oceanview | Deluxe Oceanview | Inside Stateroom |
|-----------|-------------------------------------|------------------------|----------|-------------------------|------------------|------------------|
|           |                                     |                        |          |                         |                  |                  |
|           |                                     |                        |          |                         |                  |                  |
|           |                                     |                        |          |                         |                  |                  |
|           |                                     |                        |          |                         |                  |                  |
|           |                                     |                        |          |                         |                  |                  |