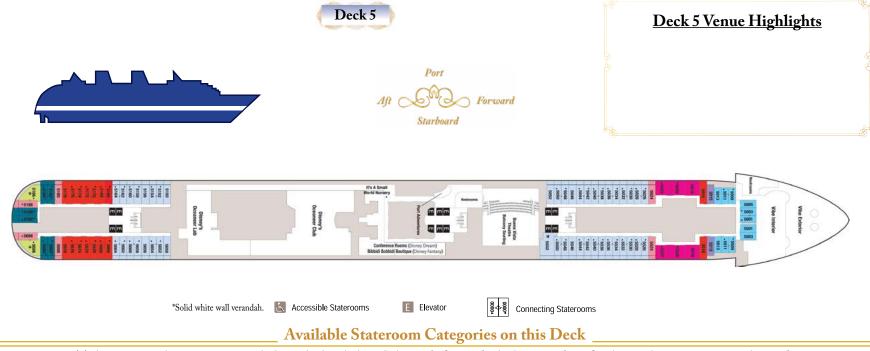

#### \_\_\_ Available Stateroom Categories on this Deck \_\_\_

| Concierge | Deluxe Family Oceanview<br>w/ Verandah | Deluxe Oceanview w/ Vera | andah Deluxe Family Oceanvio | <u>Deluxe Oceanview</u> | Inside Stateroom                      |
|-----------|----------------------------------------|--------------------------|------------------------------|-------------------------|---------------------------------------|
|           |                                        |                          |                              |                         |                                       |
|           |                                        |                          |                              |                         |                                       |
|           |                                        |                          |                              |                         |                                       |
|           |                                        |                          |                              |                         |                                       |
|           |                                        |                          |                              |                         | © Disney Ships' Registry: The Bahamas |