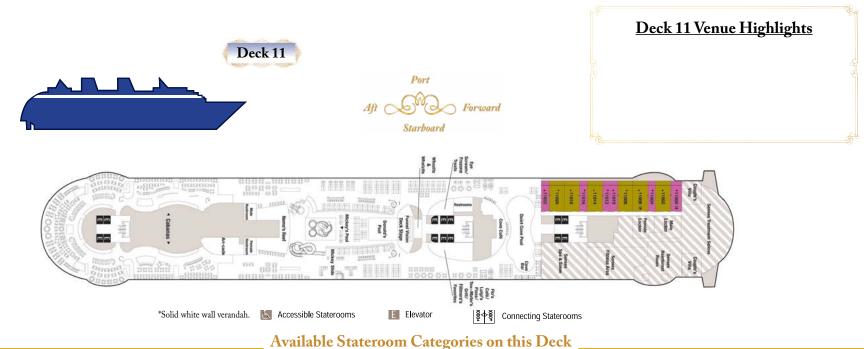

|           | 0 .                                    |                              | •                       | U                |                                      |
|-----------|----------------------------------------|------------------------------|-------------------------|------------------|--------------------------------------|
| Concierge | Deluxe Family Oceanview<br>w/ Verandah | Deluxe Oceanview w/ Verandah | Deluxe Family Oceanview | Deluxe Oceanview | Inside Stateroom                     |
|           |                                        |                              |                         |                  |                                      |
|           |                                        |                              |                         |                  |                                      |
|           |                                        |                              |                         |                  |                                      |
|           |                                        |                              |                         |                  |                                      |
|           |                                        |                              |                         |                  |                                      |
|           |                                        |                              |                         |                  | © Disney Ships' Registry: The Bahama |