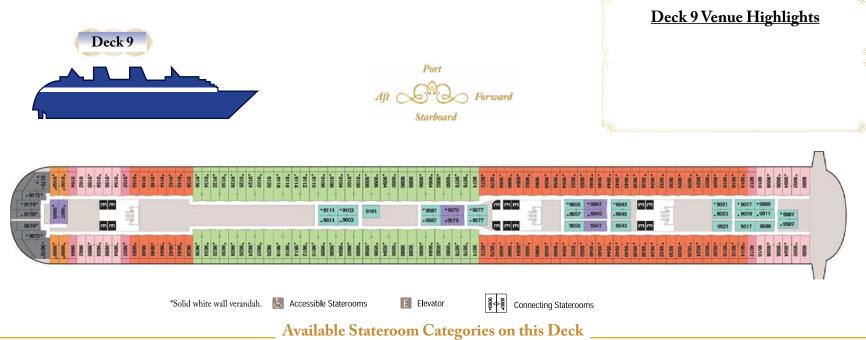

#### \_\_\_ Available Stateroom Categories on this Deck \_\_\_

| Concierge | Deluxe Family Oceanview<br>w/ Verandah | Deluxe Oceanview w/ Vera | andah Deluxe Family Oceanvio | <u>Deluxe Oceanview</u> | Inside Stateroom                      |
|-----------|----------------------------------------|--------------------------|------------------------------|-------------------------|---------------------------------------|
|           |                                        |                          |                              |                         |                                       |
|           |                                        |                          |                              |                         |                                       |
|           |                                        |                          |                              |                         |                                       |
|           |                                        |                          |                              |                         |                                       |
|           |                                        |                          |                              |                         | © Disney Ships' Registry: The Bahamas |