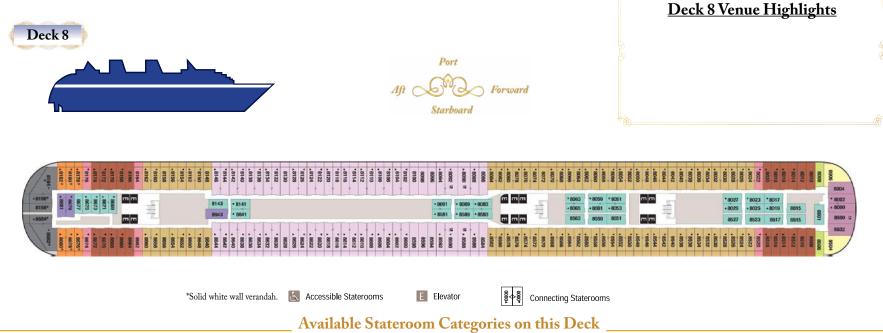

| Concierge | Deluxe Family Oceanview w/ Verandah | Deluxe Oceanvi | ew w/ Verandah | Deluxe Family Oceanview | Deluxe Oceanview | Inside Stateroom                      |
|-----------|-------------------------------------|----------------|----------------|-------------------------|------------------|---------------------------------------|
|           |                                     |                |                |                         |                  |                                       |
|           |                                     |                |                |                         |                  |                                       |
|           |                                     |                |                |                         |                  |                                       |
|           |                                     |                |                |                         |                  |                                       |
|           |                                     |                |                |                         |                  | © Disney Shins' Registry: The Bahamas |