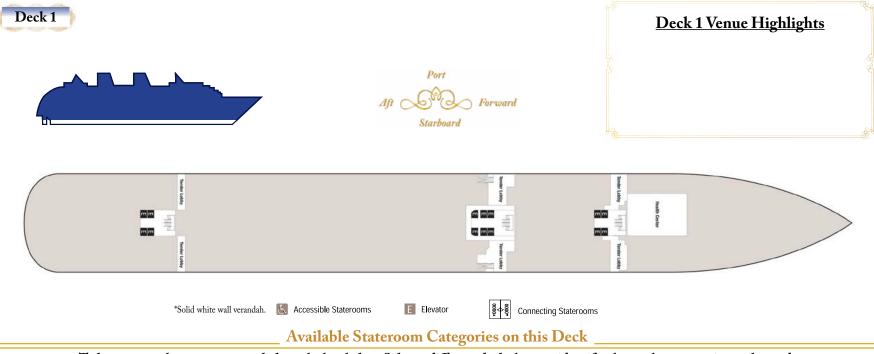

#### \_\_\_ Available Stateroom Categories on this Deck \_\_\_

| Concierge | Deluxe Family Oceanview<br>w/ Verandah | Deluxe Oceanview w/ Vera | andah Deluxe Family Oceanvio | <u>Deluxe Oceanview</u> | Inside Stateroom                      |
|-----------|----------------------------------------|--------------------------|------------------------------|-------------------------|---------------------------------------|
|           |                                        |                          |                              |                         |                                       |
|           |                                        |                          |                              |                         |                                       |
|           |                                        |                          |                              |                         |                                       |
|           |                                        |                          |                              |                         |                                       |
|           |                                        |                          |                              |                         | © Disney Ships' Registry: The Bahamas |