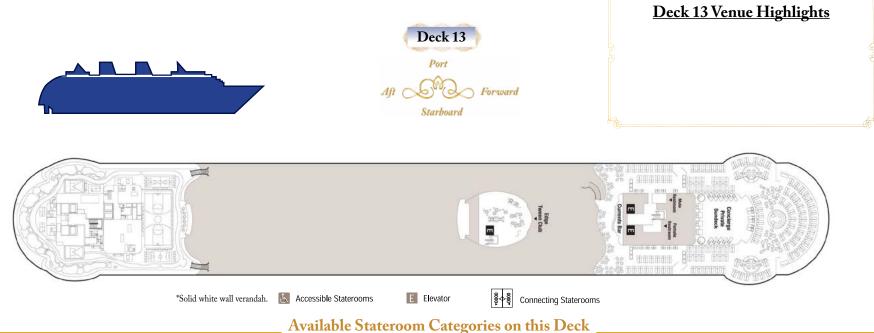

#### \_\_\_ Available Stateroom Categories on this Deck \_\_\_

| Concierge | Deluxe Family Oceanview<br>w/ Verandah | Deluxe Oceanview w/ Vera | andah Deluxe Family Oceanvio | <u>Deluxe Oceanview</u> | Inside Stateroom                      |
|-----------|----------------------------------------|--------------------------|------------------------------|-------------------------|---------------------------------------|
|           |                                        |                          |                              |                         |                                       |
|           |                                        |                          |                              |                         |                                       |
|           |                                        |                          |                              |                         |                                       |
|           |                                        |                          |                              |                         |                                       |
|           |                                        |                          |                              |                         | © Disney Ships' Registry: The Bahamas |