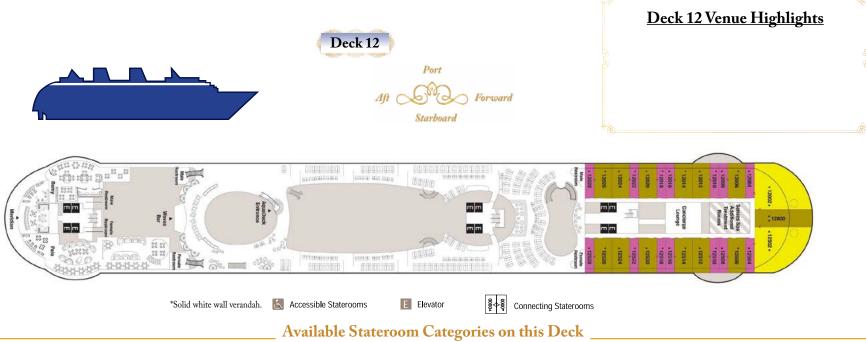

| Concierge | Deluxe Family Oceanview<br>w/ Verandah | Deluxe Oceanview w/ Verandah | Deluxe Family Oceanview | Deluxe Oceanview | Inside Stateroom                      |
|-----------|----------------------------------------|------------------------------|-------------------------|------------------|---------------------------------------|
|           |                                        |                              |                         |                  |                                       |
|           |                                        |                              |                         |                  |                                       |
|           |                                        |                              |                         |                  |                                       |
|           |                                        |                              |                         |                  |                                       |
|           |                                        |                              |                         |                  | © Disney Ships' Registry: The Bahamas |