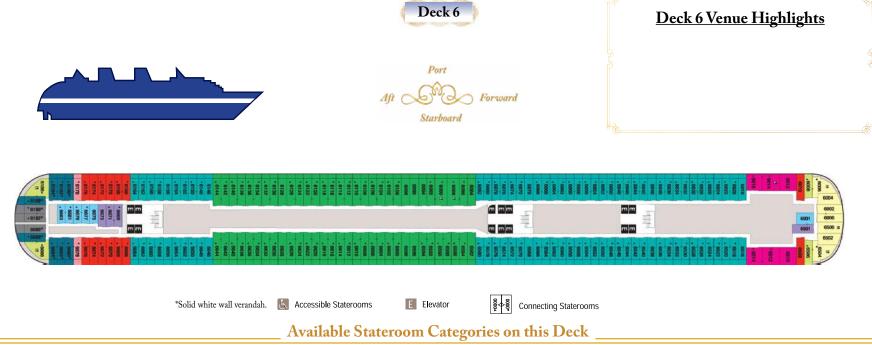

#### Available Stateroom Categories on this Deck

|           | •                                      |                              | •                       | U                |                  |
|-----------|----------------------------------------|------------------------------|-------------------------|------------------|------------------|
| Concierge | Deluxe Family Oceanview<br>w/ Verandah | Deluxe Oceanview w/ Verandah | Deluxe Family Oceanview | Deluxe Oceanview | Inside Stateroom |
|           |                                        |                              |                         |                  |                  |
|           |                                        |                              |                         |                  |                  |
|           |                                        |                              |                         |                  |                  |
|           |                                        |                              |                         |                  |                  |
|           |                                        |                              |                         |                  |                  |