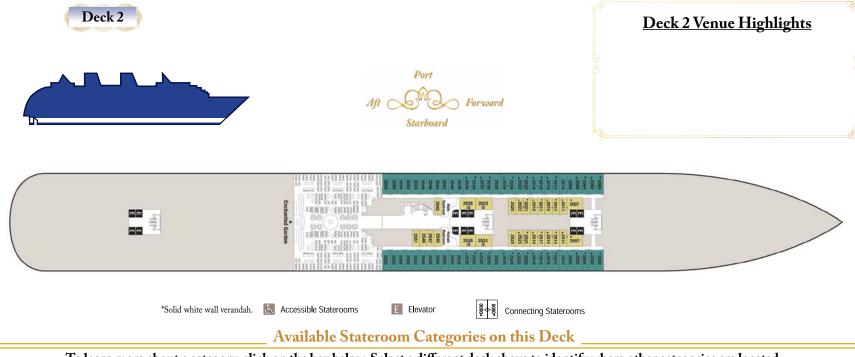

| Concierge | Deluxe Family Oceanview w/ Verandah | Deluxe Oceany | riew w/ Verandah | Deluxe Family Oceanview | Deluxe Oceanview | Inside Stateroom |
|-----------|-------------------------------------|---------------|------------------|-------------------------|------------------|------------------|
|           |                                     |               |                  |                         |                  |                  |
|           |                                     |               |                  |                         |                  |                  |
|           |                                     |               |                  |                         |                  |                  |
|           |                                     |               |                  |                         |                  |                  |
|           |                                     |               |                  |                         |                  | an cirknik Tini  |