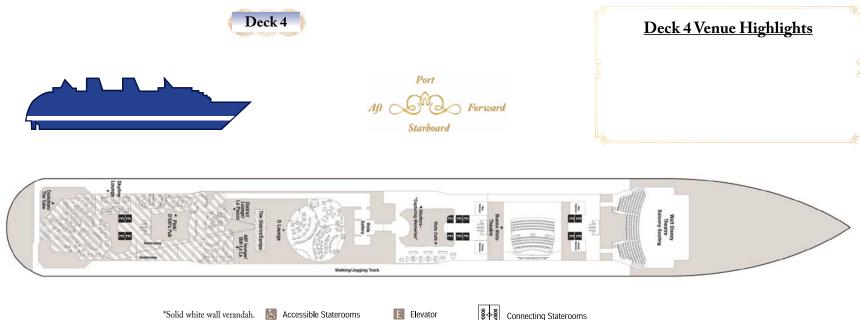

| Concierge | Deluxe Family Oceanview w/ Verandah | Deluxe Oceanview w/ Ve | erandah_ | Deluxe Family Oceanview | Deluxe Oceanview | Inside Stateroom |
|-----------|-------------------------------------|------------------------|----------|-------------------------|------------------|------------------|
|           |                                     |                        |          |                         |                  |                  |
|           |                                     |                        |          |                         |                  |                  |
|           |                                     |                        |          |                         |                  |                  |
|           |                                     |                        |          |                         |                  |                  |
|           |                                     |                        |          |                         |                  |                  |