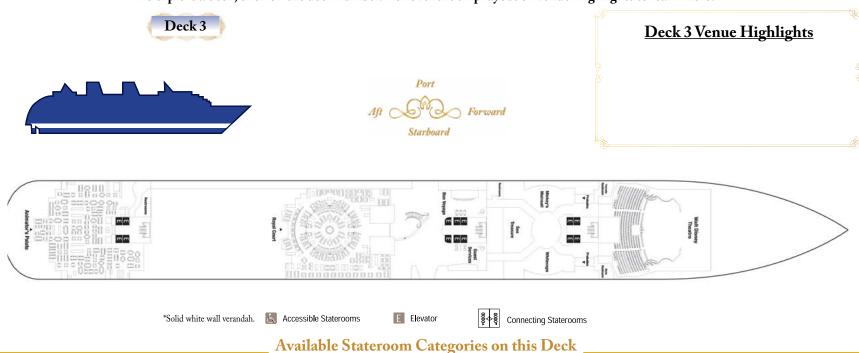

#### Available Stateroom Categories on this Deck

|           | •                                      |                              | •                       | U                |                  |
|-----------|----------------------------------------|------------------------------|-------------------------|------------------|------------------|
| Concierge | Deluxe Family Oceanview<br>w/ Verandah | Deluxe Oceanview w/ Verandah | Deluxe Family Oceanview | Deluxe Oceanview | Inside Stateroom |
|           |                                        |                              |                         |                  |                  |
|           |                                        |                              |                         |                  |                  |
|           |                                        |                              |                         |                  |                  |
|           |                                        |                              |                         |                  |                  |
|           |                                        |                              |                         |                  |                  |