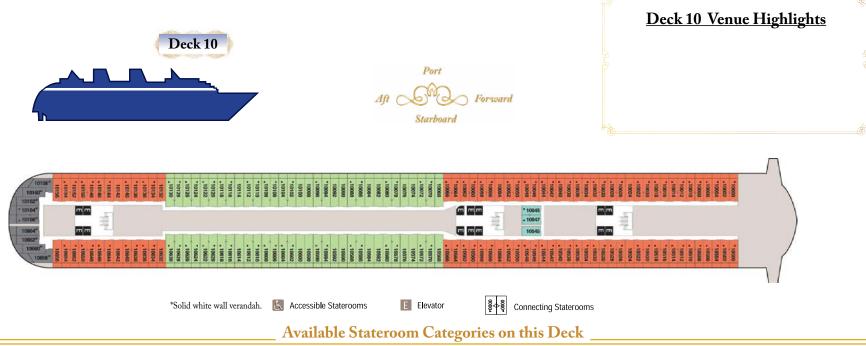

#### Available Stateroom Categories on this Deck

|           | •                                      |                              | •                       | U                |                  |
|-----------|----------------------------------------|------------------------------|-------------------------|------------------|------------------|
| Concierge | Deluxe Family Oceanview<br>w/ Verandah | Deluxe Oceanview w/ Verandah | Deluxe Family Oceanview | Deluxe Oceanview | Inside Stateroom |
|           |                                        |                              |                         |                  |                  |
|           |                                        |                              |                         |                  |                  |
|           |                                        |                              |                         |                  |                  |
|           |                                        |                              |                         |                  |                  |
|           |                                        |                              |                         |                  |                  |