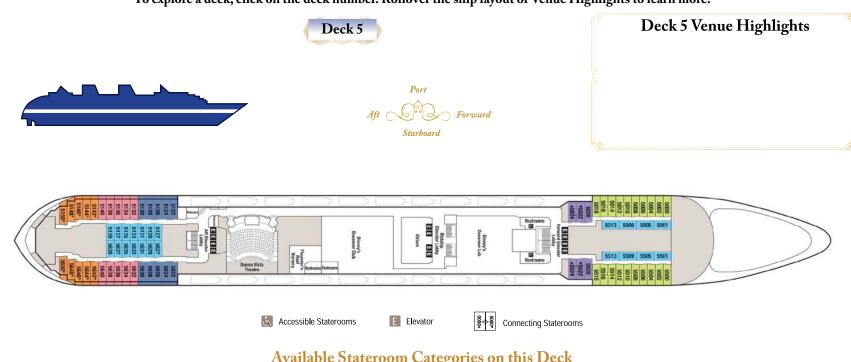

### Available Stateroom Categories on this Deck

| Suites | Deluxe Family Oceanview with Verandah | Deluxe Oceanview with Verandah | Deluxe Oceanview | Deluxe Inside | Standard Inside |
|--------|---------------------------------------|--------------------------------|------------------|---------------|-----------------|
|        |                                       |                                |                  |               |                 |
|        |                                       |                                |                  |               |                 |
|        |                                       |                                |                  |               |                 |
|        |                                       |                                |                  |               |                 |