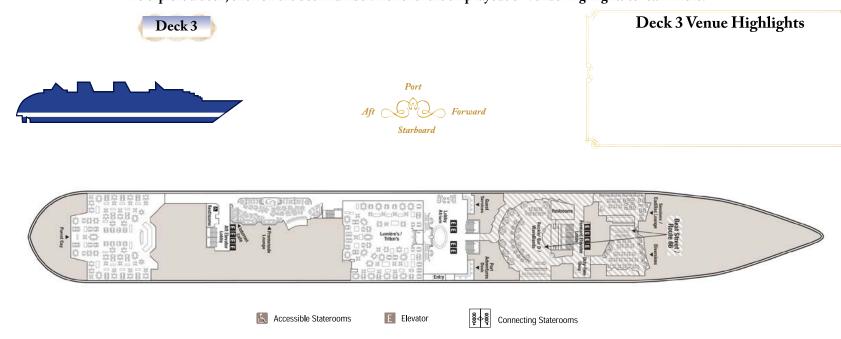

Port

Aft Forward

Starboard

Accessible Staterooms

E Elevator

Connecting Staterooms

#### Available Stateroom Categories on this Deck

|               | 0 ,                                   |                                |                  | ,             |                 |
|---------------|---------------------------------------|--------------------------------|------------------|---------------|-----------------|
| <u>Suites</u> | Deluxe Family Oceanview with Verandah | Deluxe Oceanview with Verandah | Deluxe Oceanview | Deluxe Inside | Standard Inside |
|               |                                       |                                |                  |               |                 |
|               |                                       |                                |                  |               |                 |
|               |                                       |                                |                  |               |                 |
|               |                                       |                                |                  |               |                 |
|               |                                       |                                |                  |               |                 |