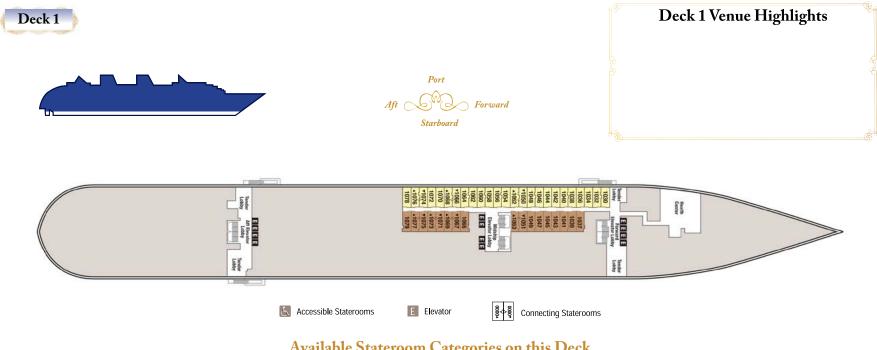

# Deck Plan & Stateroom Explorer

Accessible Staterooms

E Elevator

हुँ हैं Connecting Staterooms

### Available Stateroom Categories on this Deck

| Suites | Deluxe Family Oceanview with Verandah | Deluxe Oceanview with Verandah | Deluxe Oceanview | Deluxe Inside | Standard Inside |
|--------|---------------------------------------|--------------------------------|------------------|---------------|-----------------|
|        |                                       |                                |                  |               |                 |
|        |                                       |                                |                  |               |                 |
|        |                                       |                                |                  |               |                 |
|        |                                       |                                |                  |               |                 |