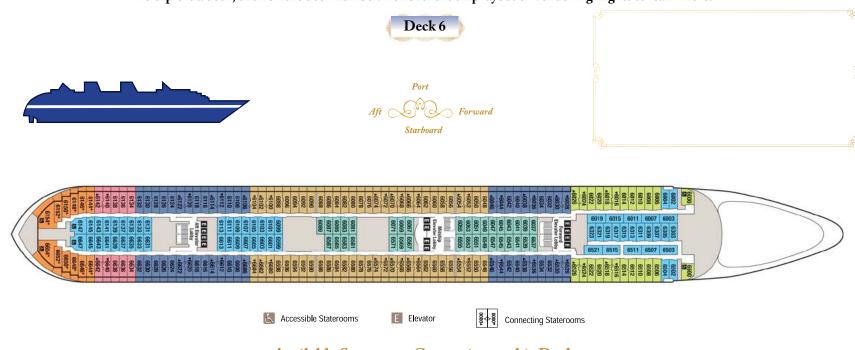

#### Available Stateroom Categories on this Deck

| Suites | Deluxe Family Oceanview with Verandah | Deluxe Oceanview with Verandah | Deluxe Oceanview | Deluxe Inside | Standard Inside |
|--------|---------------------------------------|--------------------------------|------------------|---------------|-----------------|
|        |                                       |                                |                  |               |                 |
|        |                                       |                                |                  |               |                 |
|        |                                       |                                |                  |               |                 |
|        |                                       |                                |                  |               |                 |
|        |                                       |                                |                  |               |                 |