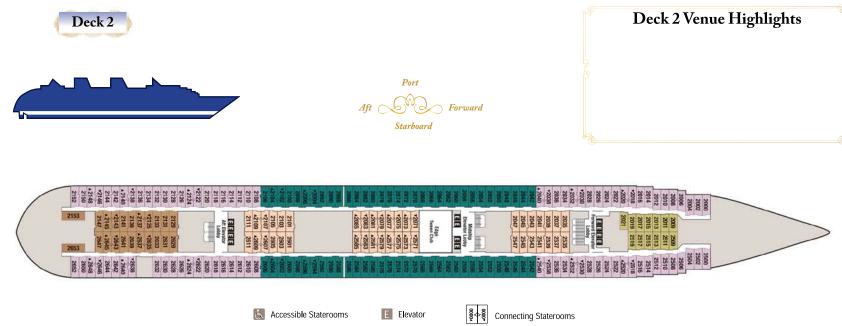

Accessible Staterooms

**E** Elevator

Staterooms

#### Available Stateroom Categories on this Deck

| Suites | Deluxe Family Oceanview with Verandah | Deluxe Oceanview with Verandah | Deluxe Oceanview | Deluxe Inside | Standard Inside |
|--------|---------------------------------------|--------------------------------|------------------|---------------|-----------------|
|        |                                       |                                |                  |               |                 |
|        |                                       |                                |                  |               |                 |
|        |                                       |                                |                  |               |                 |
|        |                                       |                                |                  |               |                 |
|        |                                       |                                |                  |               |                 |