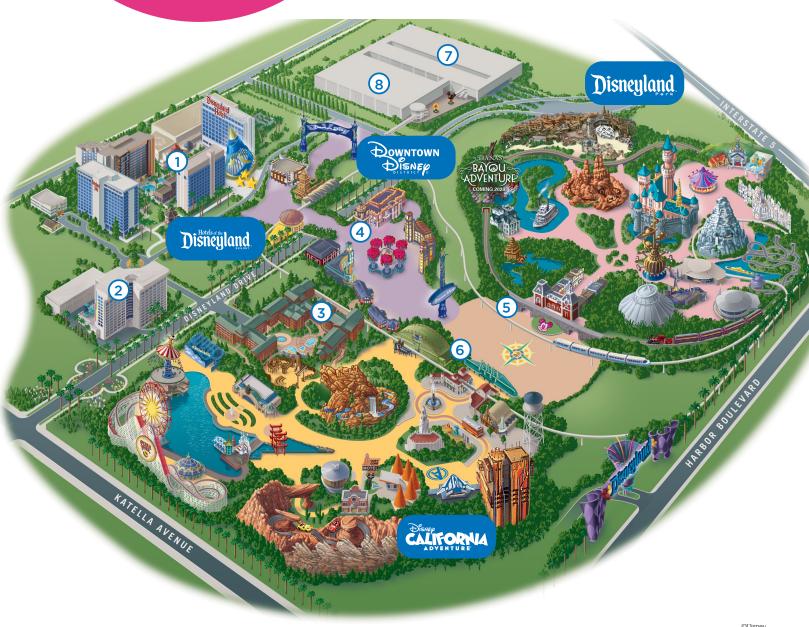

- 1 Disneyland<sub>®</sub> Hotel
- 2 Pixar Place Hotel
- 3 Disney's Grand Californian Hotel<sub>®</sub> & Spa
- 4 Downtown Disney<sub>®</sub> District
- (5) Disneyland<sub>®</sub> Park
- 6 Disney California Adventure, Park
- 7 Mickey & Friends Parking Structure
- (8) Pixar Pals Parking Structure