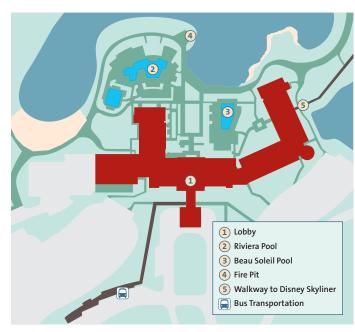

# TRANSPORTATION

**Bus Service** to *Walt Disney World*® Resort Theme Parks, Water Parks and Disney Springs®

**Disney Skyliner** to Epcot®, Disney's Hollywood Studios®, and select Disney Resort Hotels.

### RECREATION

**Riviera Pool** - Picturesque pool, complete with its own pool slide that winds around a stately column tower

**S'il Vous Play** - A public fountain themed kids interactive water feature featuring characters from Fantasia.

Beau Soleil Pool - Leisure Pool

Activity lawn, Chess lawn, and Fire Pit Bocce ball court

Athlétique Fitness Center