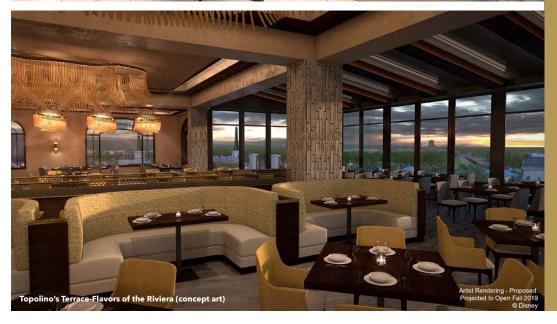

#### SIGNATURE TABLE-SERVICE DINING

Topolino's Terrace-Flavors of the Riviera - Signature dining location inspired by the cliffside restaurants of the Riviera and located on the top floor, featuring stunning views of the nighttime spectaculars.