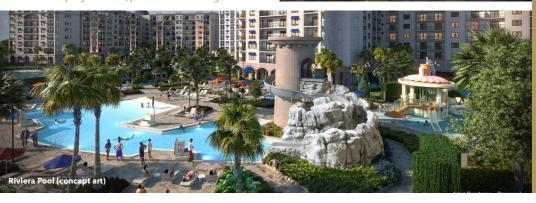

### RECREATION

**Riviera Pool** - Picturesque pool, complete with its own pool slide that winds around a stately column tower

**S'il Vous Play** - A public fountain themed kids interactive water feature featuring characters from Fantasia.

Beau Soleil Pool - Leisure Pool

Activity lawn, Chess lawn, and Fire Pit Bocce ball court

Athlétique Fitness Center