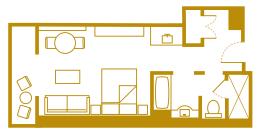

### **One Bedroom**

- 1 King-Size Bed
- 1 Queen-Size Pull-down Bed
- 1 Bunk-Sized Pull-down Bed