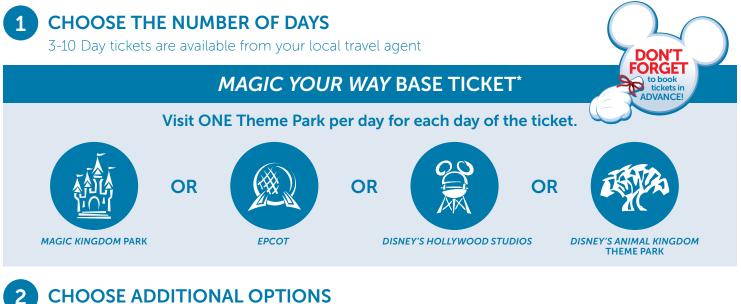

### MAGIC YOUR WAY TICKETS

Ward DisnepWorld Resort

### **CHOOSE ADDITIONAL OPTIONS**

Want more magic, flexibility and accessibility? Choose from the ticket options below.

### **PARK HOPPER OPTION\***

Visit MORE THAN ONE Theme Park on the same day!