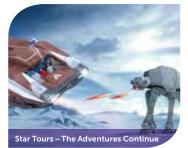

**W** Love the worlds of *Star Wars*? Then make sure you visit Star Tours: The Adventures Continue in Tomorrowland. This state of the art 3D attraction has over 50 possible story combinations for you to experience – and in 2016

- we've even added some new destinations from Star Wars: The Force Awakens into the mix.

**Want to make a trip to** *Disneyland* Resort even more magical? Then try to visit the resort during a holiday season! Whilst exact dates for festive events vary annually, you'll generally find the resort decked out with Halloween decorations and special attractions from mid September until late October, and then of course there's the Christmas season which traditionally commences in mid November and runs until early January.