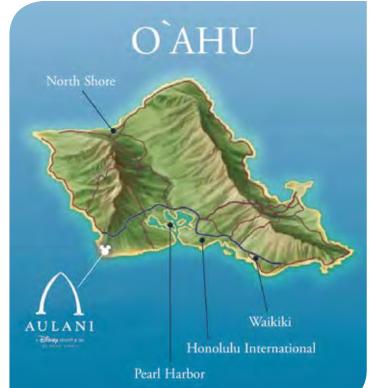

### **AULANI AT A GLANCE**

Located on over 21 acres of lush, beachfront paradise on the west side of O'ahu, Aulani offers unparalleled amenities including:

- 351 stunning Guest Rooms and Suites, plus 481 Villas
- Dining options from Quick-Service to gourmet, featuring farm-fresh seasonal ingredients
- Imaginative themed pool and water areas, plus the only private saltwater snorkeling lagoon on O'ahu
- Dedicated kids club with immersive and interactive supervised activities for kids ages 3–12
- Award-winning Laniwai Spa for adults and teens, with over 18,000 square feet of beauty and spa treatments plus a unique outdoor hydrotherapy garden and fitness center
- Guided excursions that venture into the culture and stories of Hawai'i