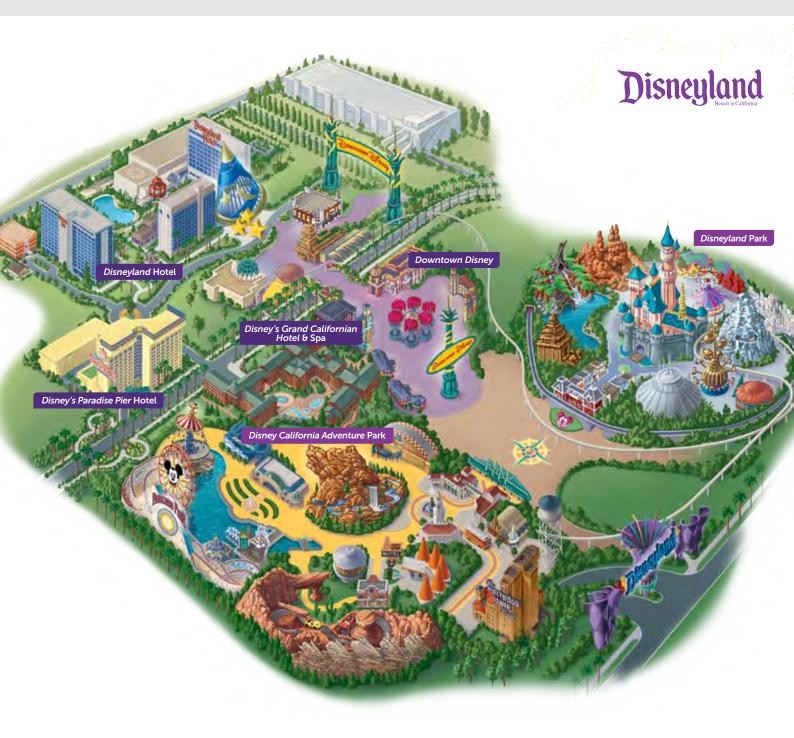

# Disneyland

| Disneyland Park                       | 2 |
|---------------------------------------|---|
| Disney California Adventure Park      | 2 |
| Hotels of the Disneyland Resort       | 3 |
| Disney Character Dining               | 4 |
| Tickets – Disneyland Resort           | 4 |
| Map – Disneyland Resort in California | 5 |

# Disneyland

### THE HAPPIEST PLACE ON EARTH

With its two Disney Theme Parks - Disneyland Park and Disney California Adventure Park, three resort hotels and an energetic entertainment, dining and shopping district, the Disneyland Resort is one of the top holiday destinations in California.

### **DISNEYLAND PARK**

The one-and-only original!

Discover delights for kids of all ages in magical lands filled with timeless attractions, world-class entertainment, enchanting Disney friends, heartwarming moments and thrilling adventures that bring favourite stories and Characters to life!

## Disneyland

For the ultimate magical holiday, stay at one of the three amazing Hotels of the *Disneyland* Resort. Each provides an experience designed with all the amenities, imagination and extra touches only Disney Parks can create – in addition to special benefits for *Disneyland* Resort hotel Guests. And best of all, there's no better way to access *Disneyland* Park, *Disney California Adventure* Park and the *Downtown Disney* District, all just a short stroll away!