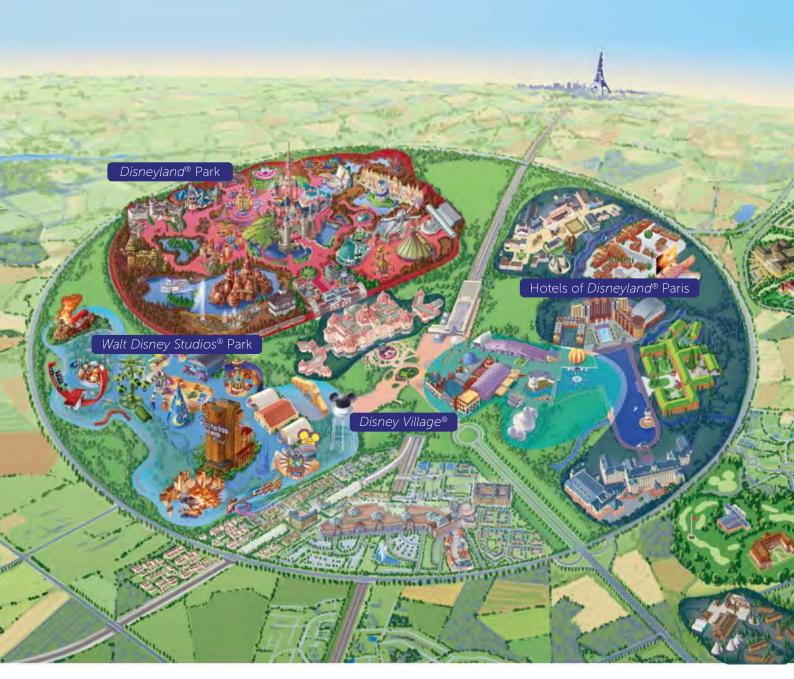

### THE PLACE WHERE DREAMS COME TRUE

Imagine a place full of once-in-a-lifetime family fun, where you'll dream with your eyes open from the moment you arrive in the Disney® Parks to the last thing at night - welcome to Disneyland® Paris!

### LIVE YOUR DREAMS AT DISNEYLAND® PARK

Fairy tales and fantasy come to life across five lands filled with excitement for all the family - from magical encounters and parades to world-famous attractions you'll remember ever after.

### STEAL THE SHOW AT WALT DISNEY STUDIOS® PARK

Five star-studded film lots filled with movie-making magic invite you to step behind the scenes and experience a range of unique attractions sure to be a hit with all ages.

### **DREAM DAY AND NIGHT IN OUR DISNEY® HOTELS**

Stay amidst the magic in one of seven Disney Hotels®, each with its own distinct theming. Exclusive Extra Magic Hours give hotel guests more time in the Disney Parks® while FASTPASS® means faster entry on some of your favourite attractions.