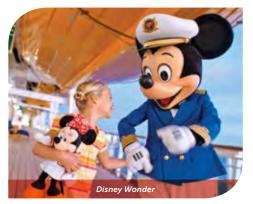

### SHIPS & SAILINGS

With their distinctive designs and gold-swirled bows, the 4 *Disney Cruise Line* ships inspire awe wherever they pull into port. The *Disney Magic*, *Disney Wonder*, *Disney Dream & Disney Fantasy* make up the fleet of ships.

Disney Cruise Line has selected the most stunning destinations - in the most exciting regions around the world - for cruises you and your family will not soon forget. Enchanting destinations include majestic Alaska, the tropical Caribbean, the sunny Bahamas, and more than 15 European countries. Itineraries may fill up quickly, so don't wait too long to book your magical Disney cruise!