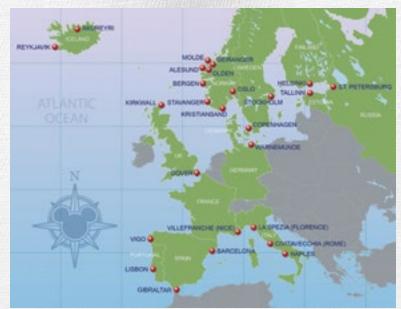

## WHICH CRUISE WILL YOU CHOOSE?

Europe? The Caribbean? Hawai'i?

With so many fantastic places to explore, wonderful things are in store.

Disney Cruise Line has selected the most stunning destinations in the world for cruises your family will always remember. Explore the old-world charm of Europe or the arctic allure of Alaska. Sail away to the colorful Caribbean or The Bahamas. With four ships and a variety of itineraries, the choice is yours!

## 5-NIGHT MEDITERRANEAN CRUISE on Disney Magic from Barcelona, Spain

## 7-NIGHT NORTHERN EUROPEAN CRUISE on Disney Magic from Copenhagen, Denmark

## 7-NIGHT NORWEGIAN FJORDS CRUISE on Disney Magic from Copenhagen, Denmark

## 7-NIGHT DOVER TO BARCELONA CRUISE on Disney Magic from Dover, England

## 7-NIGHT MEDITERRANEAN CRUISE on Disney Magic from Barcelona, Spain

## 9-NIGHT NORWEGIAN FJORDS CRUISE on Disney Magic from Copenhagen, Denmark

# II-NIGHT NORWEGIAN FJORDS & ICELAND CRUISE on Disney Magic from Copenhagen, Denmark

## 12-NIGHT NORTHERN EUROPEAN CRUISE on Disney Magic from Dover, England