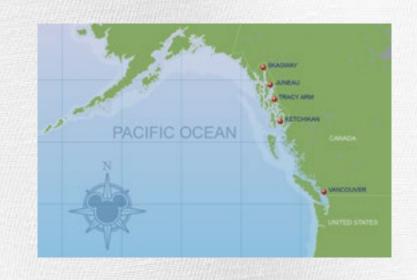

## 7-NIGHT ALASKAN CRUISE on Disney Wonder from Vancouver, Canada

**2015 Sail Dates** | Jun 1, 8, 15, 22, 29 • Jul 6, 13, 20, 27 Aug 3, 10, 17, 24, 31

- Tracy Arm, Alaska
- Skagway, Alaska
- Juneau, Alaska
- Ketchikan, Alaska
- 2 days at sea