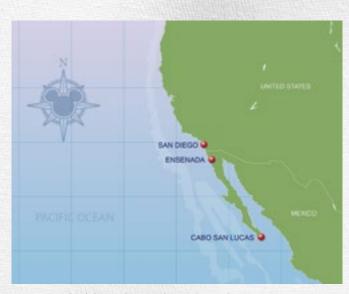

## WEST COAST SAILINGS

## 2-NIGHT GETAWAY CRUISE on Disney Wonder from San Diego, California

**2015 Sail Dates** | May 15 • Oct 9, 16

Day at sea

## 3-NIGHT BAJA CRUISE

on Disney Wonder from San Diego, California

2015 Sail Dates | May 17 • Oct 1

- Ensenada, Mexico
- Day at sea

## 5-NIGHT BAJA CRUISE on Disney Wonder from San Diego, California

2015 Sail Dates | Oct 4, 11, 18

- Ensenada, Mexico
- Cabo San Lucas, Mexico
- 2 days at sea

Itineraries and sail dates subject to change. Port order may vary.