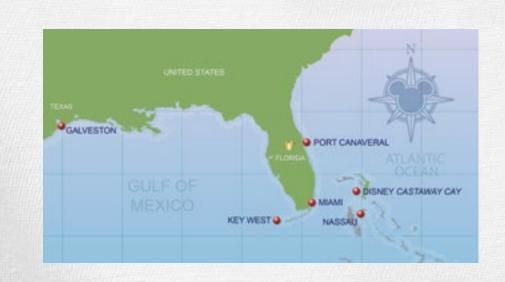

## 2015-2016 ITINERARIES

Disney Cruise Line is charting magical new courses departing from ports across the globe!

## WHICH CRUISE WILL YOU CHOOSE?

Europe? The Caribbean? Hawai'i?

With so many fantastic places to explore, wonderful things are in store.

Disney Cruise Line has selected the most stunning destinations in the world for cruises your family will always remember. Explore the old-world charm of Europe or the arctic allure of Alaska. Sail away to the colorful Caribbean or The Bahamas. With four ships and a variety of itineraries, the choice is yours!