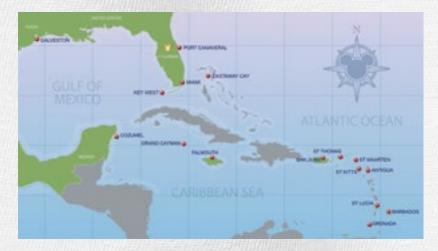

## 2015-2016 ITINERARIES

Disney Cruise Line is charting magical new courses departing from ports across the globe!

## WHICH CRUISE WILL YOU CHOOSE?

Europe? The Caribbean? Hawai'i?

With so many fantastic places to explore, wonderful things are in store.

Disney Cruise Line has selected the most stunning destinations in the world for cruises your family will always remember. Explore the old-world charm of Europe or the arctic allure of Alaska. Sail away to the colorful Caribbean or The Bahamas. With four ships and a variety of itineraries, the choice is yours!