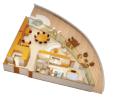

## CONCIERGE ROYAL SUITE WITH VERANDAH (Category R)

One master bedroom with queensize bed, one wall pull-down double bed, and one wall pull-down single bed in living room, two bathrooms, rain shower, whirlpool tub, living room, dining salon, pantry, wet bar, walk-in closets.

SLEEPS 5 • 1,781 SQ. FT.,

INCLUDING VERANDAH