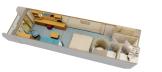

### DELUXE FAMILY OCEANVIEW STATEROOM WITH VERANDAH (Category 4)

Queen-size bed, single convertible sofa, wall pull-down bed (in most) and upper berth pull-down bed (in some), split bath with round tub (in most) and shower.

SLEEPS 4-5 • 299 SQ. FT., INCLUDING VERANDAH