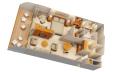

# CONCIERGE FAMILY OCEANVIEW STATEROOM WITH VERANDAH (Category V)

Queen-size bed, double convertible sofa, upper berth pull-down bed, full bath with round tub and shower, plus half bath.

SLEEPS 5 • 306 SQ. FT.,
INCLUDING VERANDAH

### DELUXE FAMILY OCEANVIEW STATEROOM WITH VERANDAH (Category 4)

Queen-size bed, single convertible sofa, wall pull-down bed (in most) and upper berth pull-down bed (in some), split bath with round tub (in most) and shower.

SLEEPS 4-5 • 299 SQ. FT., INCLUDING VERANDAH