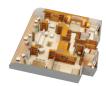

## CONCIERGE ROYAL SUITE WITH VERANDAH (Category R)

One master bedroom with queensize bed, one wall pull-down double bed, and one wall pull-down single bed in living room, two bathrooms, rain shower, whirlpool tub, living room, dining salon, pantry, wet bar, walk-in closets.

SLEEPS 5 • 1,781 SQ. FT.,

INCLUDING VERANDAH