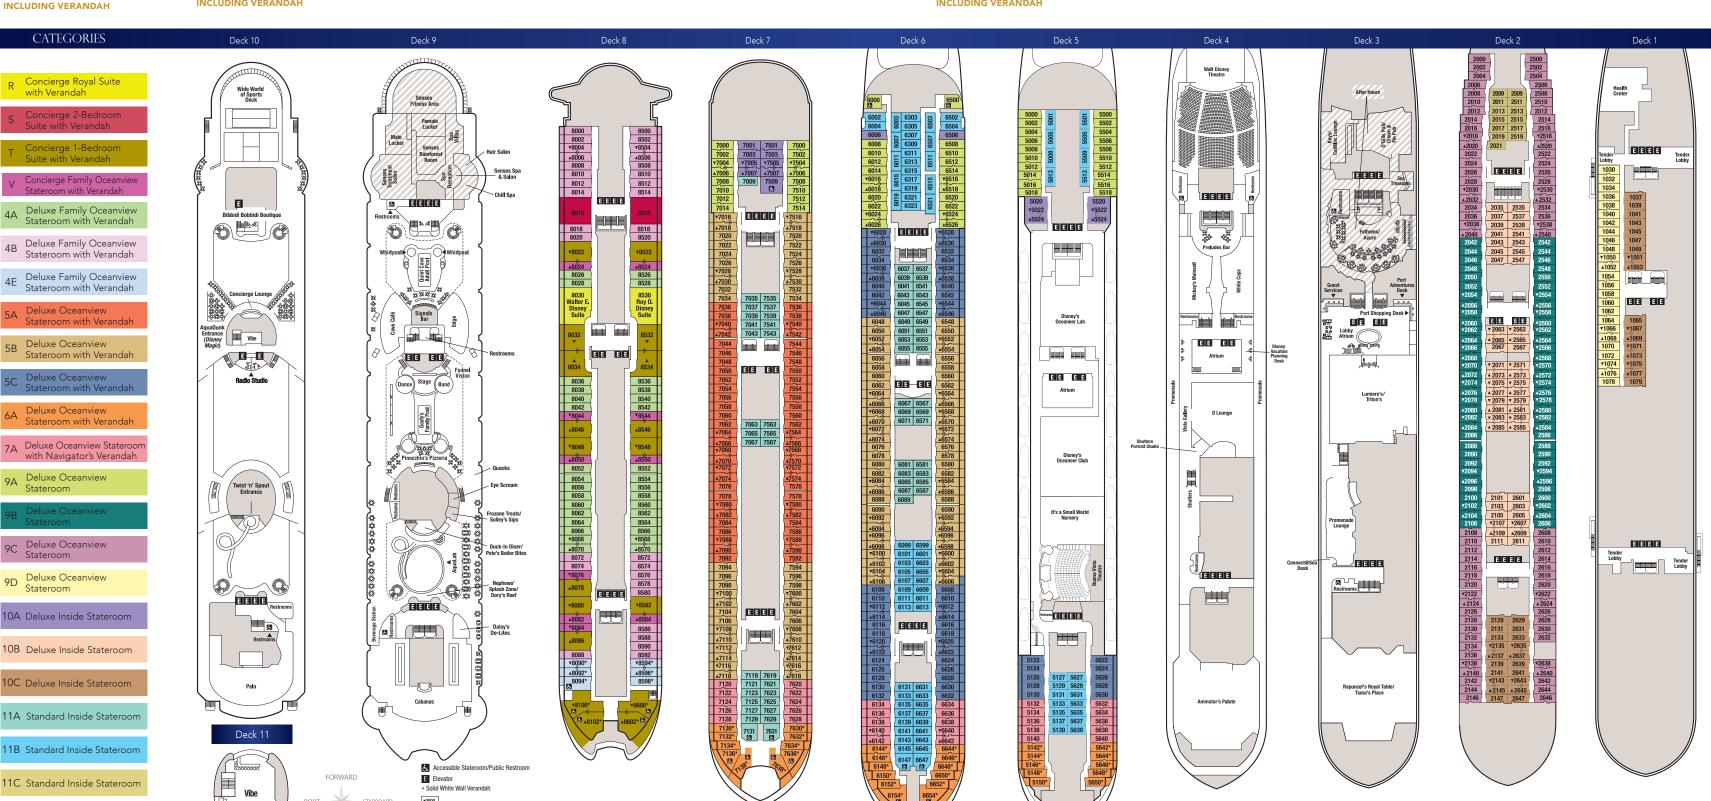

# DISNEY DREAM & DISNEY FANTASY DECK PLANS

Exact amenities described may vary slightly depending on stateroom location. Stateroom Categories subject to change.

## CONCIERGE ROYAL SUITE WITH VERANDAH (Category R)

One master bedroom with queensize bed, one wall pull-down double bed, and one wall pull-down single bed in living room, two bathrooms, rain shower, whirlpool tub, living room, dining salon, pantry, wet bar, walk-in closets.

# CONCIERGE 1-BEDROOM SUITE WITH VERANDAH (Category T)

One bedroom with queen-size bed, living area with double convertible sofa, one wall single pull-down bed in living room, walk-in closets, whirlpool tub, wet bar, two bathrooms with rain shower, private verandah.

# CONCIERGE FAMILY OCEANVIEW STATEROOM WITH VERANDAH (Category V)

Queen-size bed, double convertible sofa, upper berth pull-down bed, full bath with round tub and shower, plus half bath.

SLEEPS 5 • 306 SQ. FT.,
INCLUDING VERANDAH

### DELUXE FAMILY OCEANVIEW STATEROOM WITH VERANDAH (Category 4)

Queen-size bed, single convertible sofa, wall pull-down bed (in most) and upper berth pull-down bed (in some), split bath with round tub (in most) and shower.

# DELUXE OCEANVIEW STATEROOM WITH VERANDAH (Categories 5, 6 and 7)

Queen-size bed, single convertible sofa, upper berth pull-down bed (if sleeping four), split bath with tub and shower.

SLEEPS 3-4 • 246 SQ. FT., INCLUDING VERANDAH

# DELUXE FAMILY OCEANVIEW DELUXE OCEANVIEW

STATEROOM (Category 8)

Queen-size bed, single
convertible sofa, wall pull-down
bed (in most) or upper berth
pull-down bed (in some), split
bath with round tub and shower
(in most).

# DELUXE INSIDE STATEROOM

(Category 10)
Queen-size bed, single
convertible sofa, upper berth
pull-down bed (in some), split
bath with tub and shower.
SLEEPS 3-4 • 204 SQ. FT.

## STANDARD INSIDE

STATEROOM (Category 11)
Queen-size bed, single
convertible sofa, upper berth
pull-down bed (in some), bath
with tub and shower.

SLEEPS 3-4 • 169 SQ. FT.