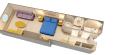

# CONCIERGE FAMILY OCEANVIEW STATEROOM WITH VERANDAH (Category V)

Queen-size bed, double convertible sofa, upper berth pull-down bed, full bath with round tub and shower, plus half bath.

SLEEPS 5 • 306 SQ. FT.,
INCLUDING VERANDAH

### DELUXE FAMILY OCEANVIEW STATEROOM WITH VERANDAH (Category 4)

Queen-size bed, single convertible sofa, wall pull-down bed (in most) and upper berth pull-down bed (in some), split bath with round tub (in most) and shower.

SLEEPS 4-5 • 299 SQ. FT., INCLUDING VERANDAH