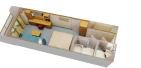

# CONCIERGE FAMILY OCEANVIEW STATEROOM WITH VERANDAH (Category V)

Queen-size bed, double convertible sofa, upper berth pull-down bed, full bath with round tub and shower, plus half bath.

SLEEPS 5 • 306 SQ. FT.,
INCLUDING VERANDAH