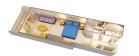

# CONCIERGE FAMILY OCEANVIEW STATEROOM WITH VERANDAH (Category V)

Queen-size bed, double convertible sofa, upper berth pull-down bed, full bath with round tub and shower, plus half bath.

SLEEPS 5 • 306 SQ. FT.,
INCLUDING VERANDAH