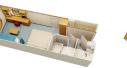

# DELUXE OCEANVIEW STATEROOM WITH VERANDAH (Categories 5, 6 and 7)

Queen-size bed, single convertible sofa, upper berth pull-down bed (if sleeping four), split bath with tub and shower.

SLEEPS 3-4 • 246 SQ. FT., INCLUDING VERANDAH