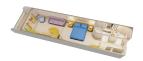

## CONCIERGE ROYAL SUITE WITH VERANDAH (Category R)

One master bedroom with queensize bed, one wall pull-down double bed, and one wall pull-down single bed in living room, two bathrooms, rain shower, whirlpool tub, living room, dining salon, pantry, wet bar, walk-in closets.

SLEEPS 5 • 1,781 SQ. FT.,

INCLUDING VERANDAH