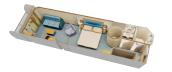

# CONCIERGE FAMILY OCEANVIEW STATEROOM WITH VERANDAH (Category V)

Queen-size bed, double convertible sofa, upper berth pull-down bed, full bath with round tub and shower, plus half bath.

SLEEPS 5 • 306 SQ. FT.,
INCLUDING VERANDAH