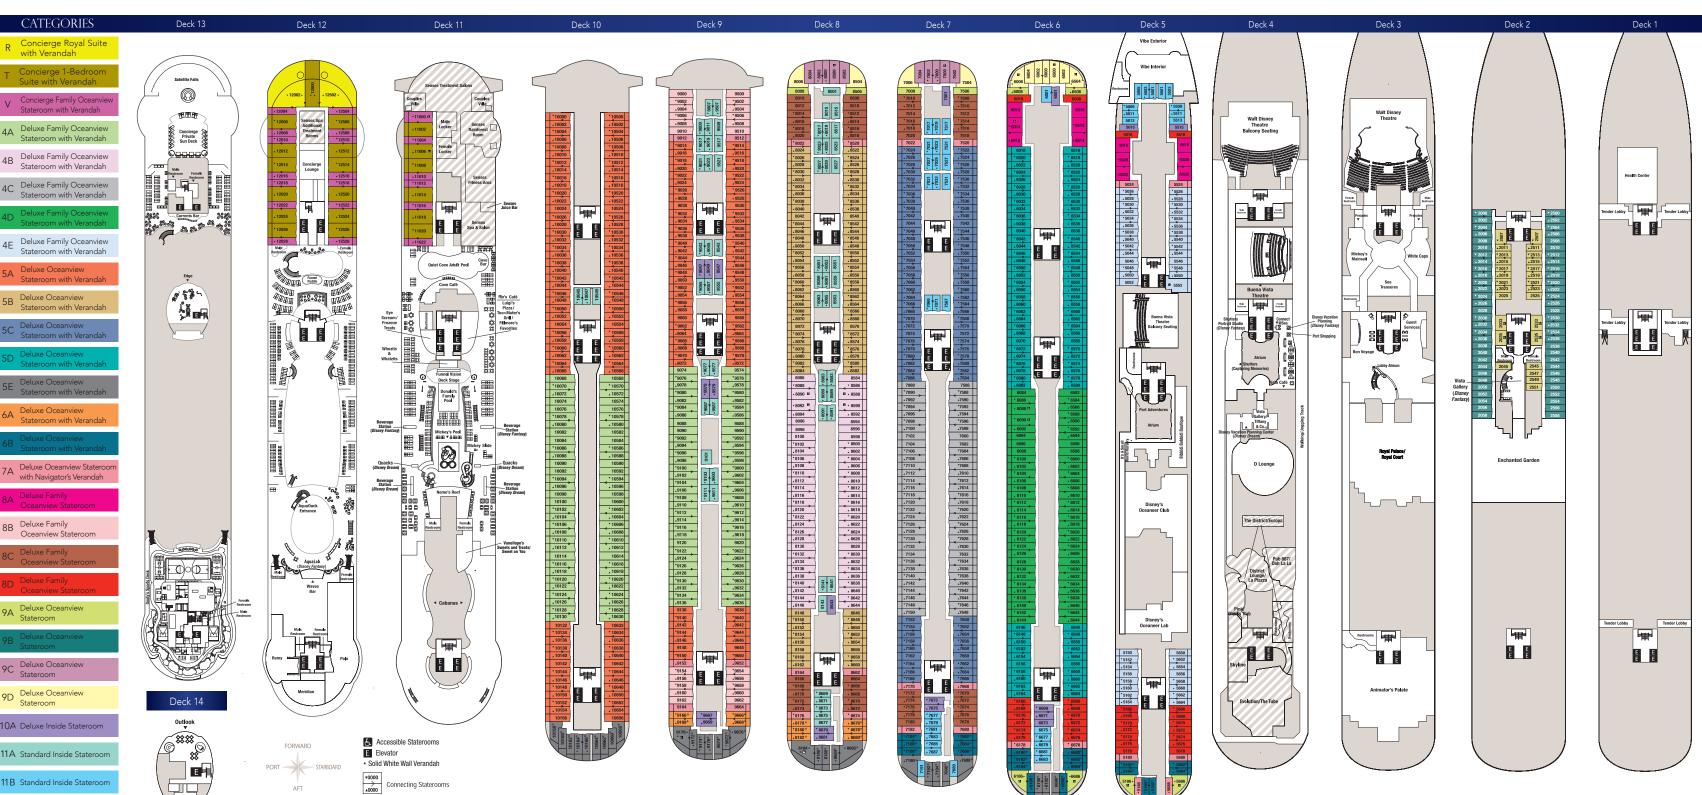

# DISNEY DREAM & DISNEY FANTASY DECK PLANS

Exact amenities described may vary slightly depending on stateroom location. Stateroom Categories subject to change.

## CONCIERGE ROYAL SUITE WITH VERANDAH (Category R)

One master bedroom with queensize bed, one wall pull-down double bed, and one wall pull-down single bed in living room, two bathrooms, rain shower, whirlpool tub, living room, dining salon, pantry, wet bar, walk-in closets.

SLEEPS 5 • 1,781 SQ. FT.,

INCLUDING VERANDAH

# CONCIERGE 1-BEDROOM SUITE WITH VERANDAH (Category T)

One bedroom with queen-size bed, living area with double convertible sofa, one wall single pull-down bed in living room, walk-in closets, whirlpool tub, wet bar, two bathrooms with rain shower, private verandah.

SLEEPS 5 • 622 SQ. FT., INCLUDING VERANDAH

# CONCIERGE FAMILY OCEANVIEW STATEROOM WITH VERANDAH (Category V)

Queen-size bed, double convertible sofa, upper berth pull-down bed, full bath with round tub and shower, plus half bath.

SLEEPS 5 • 306 SQ. FT.,
INCLUDING VERANDAH

### DELUXE FAMILY OCEANVIEW STATEROOM WITH VERANDAH (Category 4)

Queen-size bed, single convertible sofa, wall pull-down bed (in most) and upper berth pull-down bed (in some), split bath with round tub (in most) and shower.

SLEEPS 4-5 • 299 SQ. FT., INCLUDING VERANDAH

# DELUXE OCEANVIEW STATEROOM WITH VERANDAH (Categories 5, 6 and 7)

Queen-size bed, single convertible sofa, upper berth pull-down bed (if sleeping four), split bath with tub and shower.

SLEEPS 3-4 • 246 SQ. FT., INCLUDING VERANDAH

# DELUXE FAMILY OCEANVIEW DELUXE OCEANVIEW

STATEROOM (Category 8)

Queen-size bed, single
convertible sofa, wall pull-down
bed (in most) or upper berth
pull-down bed (in some), split
bath with round tub and shower
(in most).

SLEEPS 3-5 • 241 SQ. FT.

# DELUXE INSIDE STATEROOM

(Category 10)
Queen-size bed, single
convertible sofa, upper berth
pull-down bed (in some), split
bath with tub and shower.
SLEEPS 3-4 • 204 SQ. FT.

## STANDARD INSIDE

STATEROOM (Category 11)
Queen-size bed, single
convertible sofa, upper berth
pull-down bed (in some), bath
with tub and shower.

SLEEPS 3-4 • 169 SQ. FT.