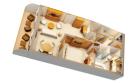

# CONCIERGE 1-BEDROOM SUITE WITH VERANDAH (Category T)

One bedroom with queen-size bed, living area with double convertible sofa, one wall single pull-down bed in living room, walk-in closets, whirlpool tub, wet bar, two bathrooms with rain shower, private verandah.

SLEEPS 5 • 622 SQ. FT., INCLUDING VERANDAH