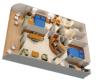

# CONCIERGE 1-BEDROOM SUITE WITH VERANDAH (Category T)

One bedroom with queen-size bed, living area with double convertible sofa, one wall single pull-down bed in living room, walk-in closets, whirlpool tub, wet bar, two bathrooms with rain shower, private verandah.

SLEEPS 5 • 622 SQ. FT., INCLUDING VERANDAH