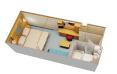

# DELUXE FAMILY OCEANVIEW DELUXE OCEANVIEW

STATEROOM (Category 8)

Queen-size bed, single
convertible sofa, wall pull-down
bed (in most) or upper berth
pull-down bed (in some), split
bath with round tub and shower
(in most).

SLEEPS 3-5 • 241 SQ. FT.