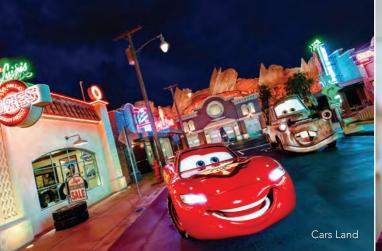

#### Disney California Adventure<sub>®</sub> Park CARS LAND

Buckle up for an exhilarating ride on Radiator Springs Racers, followed by a swingin' square dance aboard Mater's Junkyard Jamboree.

up call, then enjoy breakfast with Disney friends