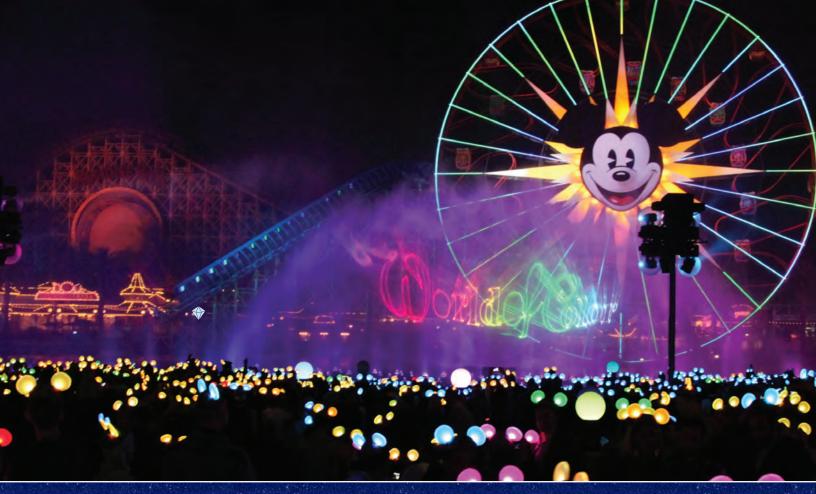

- World of Color: Celebrate! The Wonderful World of Walt Disney, a very special Diamond Celebration edition of the popular nighttime spectacle.
- Mad T Party returns as a 60th Anniversary celebration where Guests of every age can dance the night away!

World of Color: Celebrate! The Wonderful World of Walt Disney  $\,$ 