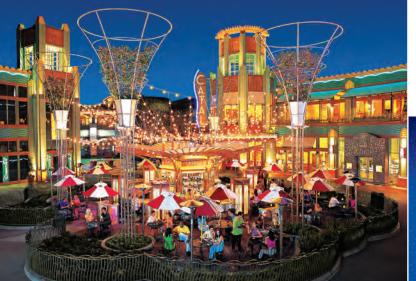

# **DOWNTOWN DISNEY, DISTRICT** MORE THAN EXPECTED!

Located right in the heart of the Disneyland® Resort, the Downtown Disney® District is a lively promenade featuring unique shopping, delectable dining and exciting nighttime entertainment, including:

- Over 25 shops and boutiques, along with one of the largest Disney Stores on the planet
- Over 14 dining locations from open-air cafes and cocktail bars to exquisite sit-down restaurants
- Over 29 carts and kiosks featuring one-of-a-kind merchandise
- Major entertainment venues including AMC<sup>®</sup> 12 Theatres, ESPN Zone®, House of Blues® and Flambeaux's Jazz Club at Ralph Brennan's Jazz Kitchen®