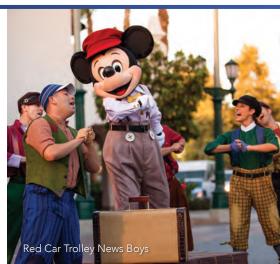

#### Disney California Adventure<sub>®</sub> Park

GRIZZLY PEAK Glide above the clouds on Soarin' Over California, then raft the whitewater on Grizzly River Run.

HOLLYWOOD LAND & BUENA VISTA STREET Laugh and sing along at Disney's Aladdin—A Musical Spectacular before catching the Red Car Trolley News Boys on Buena Vista Street.