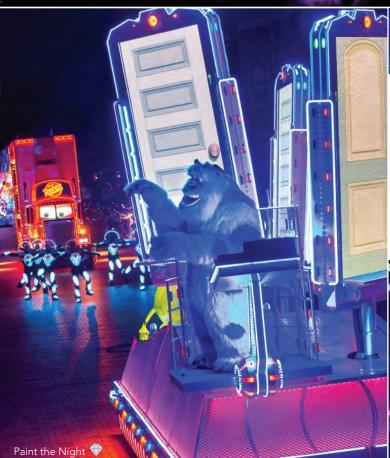

really do come true. And during the *Disneyland*<sub>®</sub> Resort Diamond Celebration, those dreams will come true in amazing new ways with special entertainment experiences including:

- Paint the Night, a dazzling new nighttime parade featuring favorite Disney and Disney•Pixar Characters and fantastical floats shimmering with more than a million lights!
- Disneyland<sub>®</sub> Forever, an immersive new fireworks spectacular that surrounds the senses with breathtaking pyrotechnics and special effects that have to be seen to be believed!

Go under the sea on The Little Mermaid~Ariel's Undersea Adventure, take a spin on King Triton's Carousel. Then help Boo on Monsters, Inc. Mike & Sulley to the Rescue!