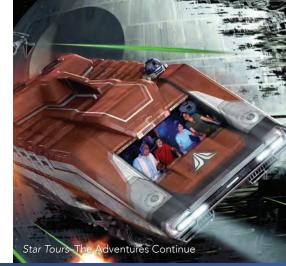

#### **BREAKFAST & MORNING**

Disneyland<sub>®</sub> Park Tomorrowland Fuel up with a delicious breakfast at Tomorrowland Terrace.

Feel the power of the Force and shoot for the stars aboard Buzz Lightyear Astro Blasters, Astro Orbiter, Space Mountain and Star Tours-The Adventures Continue.