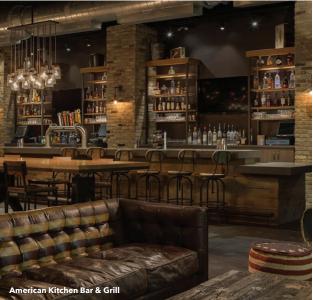

#### American Kitchen Bar & Grill

Traditional American dishes made with fresh, locally sourced ingredients.