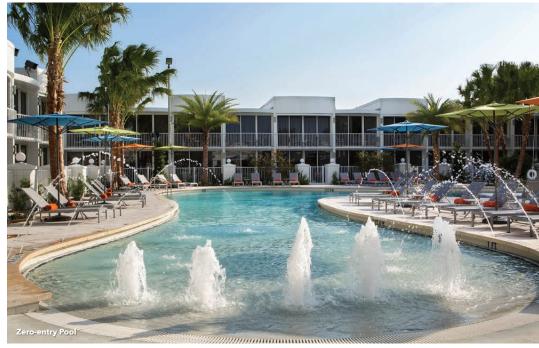

#### **Room Service**

Breakfast, lunch and dinner entrées and light snacks.

Zero-entry pool (towels provided) 24-hour fitness center B Indulged Spa (coming soon) B Adventurous Jogging routes and bike paths Kids' zone