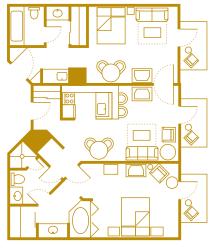

## DISNEY'S BOARDWALK VILLAS

**Deluxe Studio** accommodate up to five Guests, plus one child under age 3 in a crib

**One-Bedroom Villa** accommodate up to four Guests, plus one child under age 3 in a crib

**Two-Bedroom Villa** accommodate up to nine Guests, plus one child under age 3 in a crib

### Two Bedroom Villas

accommodate up to nine Guests, plus one child under age 3 in a crib, and offer a fully equipped kitchen, master bedroom, second bedroom, living room, washer & dryer, and private porch or balcony.