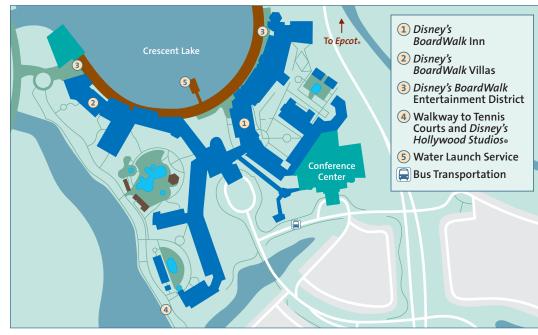

**Bus Service** to *Walt Disney World*® Resort Theme Parks, Water Parks and *Disney Springs*®

Water Launch service to Epcot, Disney's Hollywood Studios<sub>®</sub> and select Disney Resort hotels

**Disney Skyliner** station at *Epcot's* International Gateway is a short stroll away. Disney Skyliner provides transportation to *Disney's* Hollywood Studios at select *Disney* Resort hotels