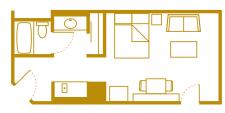

### **Deluxe Studios**

accommodate up to five Guests, plus one child under age 3 in a crib, and have a kitchenette, one queen size bed, one double sleeper sofa, one single pull-down bed and private porch or balcony.