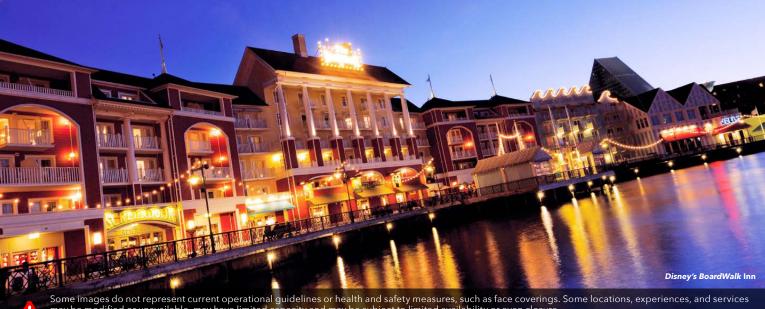

## **DISNEY'S BOARDWALK INN & VILLAS**

Some images do not represent current operational guidelines or health and safety measures, such as face coverings. Some locations, experiences, and set may be modified or unavailable, may have limited capacity and may be subject to limited availability or even closure. Visit disneytraveltradeinfo.com/wdwresorthotels for important details.

Escape to a whimsical waterfront Resort steeped in nostalgia and old-fashioned charm. Experience the romance and playfulness of a bygone era, both inside the elegant salt water taffy-colored inn and outside amidst the carnival sights and ragtime sounds of the beautiful boardwalk. With dining and entertainment galore, *Disney's BoardWalk* Inn transports you to a simpler time when life was nothing short of grand and all your days were carefree. *Disney's BoardWalk* Inn is a short stroll to the International Gateway entrance to *Epcot*.