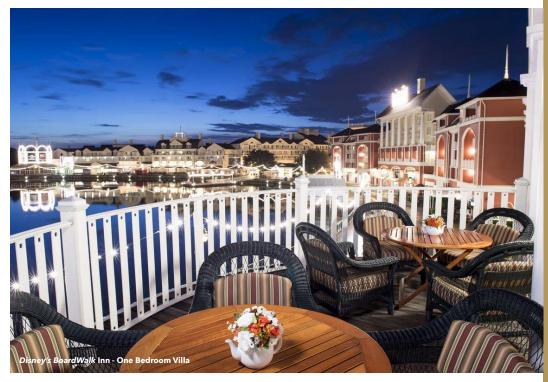

### **One Bedroom Villas**

accommodate up to four Guests, plus one child under age 3 in a crib, and offer a fully equipped kitchen, king-size bed in master bedroom and queen-size sleeper sofa in living room, washer & dryer and private porch or balcony.