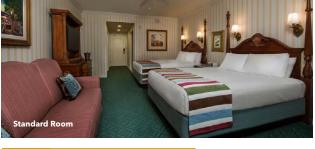

WALT DISNEY WORLD DELUXE RESORT

**Typical Standard Room** Garden and Parking Area View, with one king bed, one king bed and one single day bed, two queen beds, or two queen beds and one single day bed, 434 sq. ft. Accommodates up to five Guests plus one child under age 3 in a crib.

#### Standard Rooms

- 2 queen-size beds & 1 single dav bed or
- 1 king-size bed & 1 single day bed or
- 1 king-size bed
- 2 queen-size beds