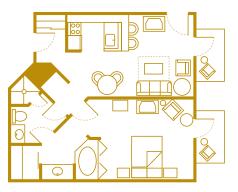

### **One Bedroom Villas**

accommodate up to four Guests, plus one child under age 3 in a crib, and offer a fully equipped kitchen, king-size bed in master bedroom and queen-size sleeper sofa in living room, washer & dryer and private porch or balcony.