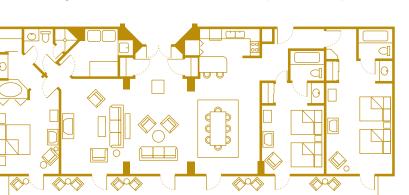

### Two Bedroom Villas

accommodate up to nine Guests, plus one child under age 3 in a crib, and offer a fully equipped kitchen, master bedroom, second bedroom, living room, washer & dryer, and private porch or balcony.