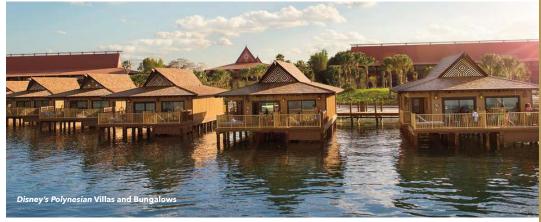

# **DISNEY'S POLYNESIAN VILLAS & BUNGALOWS**

**Deluxe Studio**, 447 sq. ft. Accommodates up to five Guests plus one child under age 3 in a crib.

Bungalow, 1093 sq. ft. Accommodates up to eight Guests plus one child under age 3 in a crib.

### **Bungalows**

accommodate up to eight Guests, plus one child under age 3 in a crib, and offer a fully equipped kitchen, master bedroom, second bedroom, living room, washer & dryer, and a private deck with plunge pool and lounge furniture.