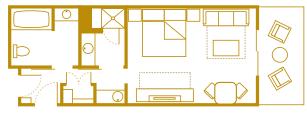

Typical Standard Room Parking Area, Garden and Monorail View, with one king and one single day bed or two queens and one single day bed, 404 sq. ft. Accommodates up to five Guests plus one child under age 3 in a crib.