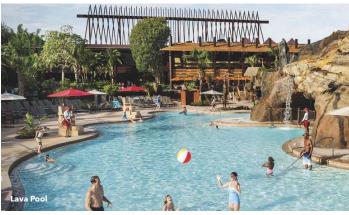

# **RECREATION**

**Lava Pool** – Make a splash at this pool which features a towering volcano, a waterfall and a thrilling 142 foot-long waterslide.

**Oasis Pool** – Nestled amid a lush garden, this all-ages leisure pool promises a more tranquil swim for those looking to relax and unwind