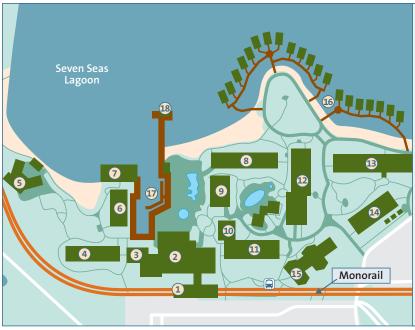

# **DISNEY'S POLYNESIAN VILLAGE RESORT**

- 1 Monorail Station
  2 Great Ceremonial
- 2 Great Ceremonia
  House
- 3 Tonga
- 4 Aotearoa
- 5 Luau Cove
- 6 Fiji
- 7 Tuvalu
- 8 Hawaii
- 9 Samoa
- 10 Niue
- 11 Rarotonga
- 12 Tokelau
- 13 Moorea
- 14 Pago Pago
- 15 Lilo's Playhouse
- 16 Bora Bora
- 17 Marina
- Water Launch Service
- Bus Transportation