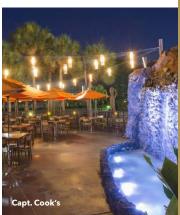

#### Capt. Cook's -

Discover a bounty of classic and South-Seas inspired offerings - from breakfast, lunch and dinner to late night.