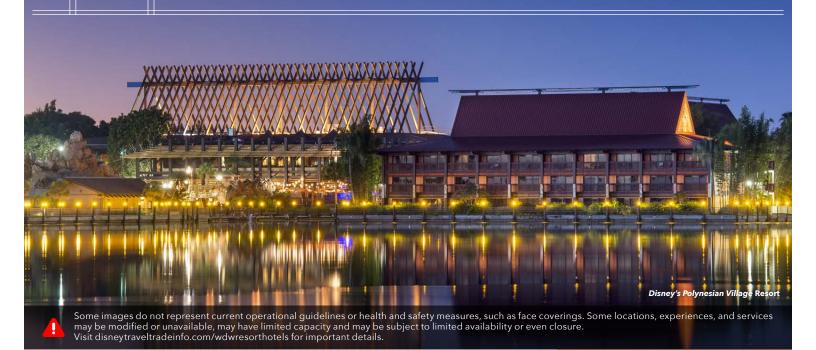

# **DISNEY'S POLYNESIAN VILLAGE RESORT**

Celebrate the spirit of the South Pacific at this oasis of tropical palms, lush vegetation and so much more. From moonlit nights immersed in the outdoor island ambience to the exotic tastes of our world-class restaurants, discover the signature tropical atmosphere that's made Disney's Polynesian Village Resort a favorite Disney destination.