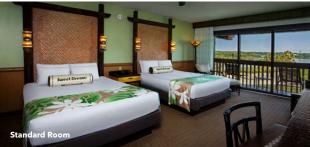

Typical Standard Room Parking Area, Garden and Monorail View, with one king and one single day bed or two queens and one single day bed, 404 sq. ft. Accommodates up to five Guests plus one child under age 3 in a crib.

#### **Standard Rooms**