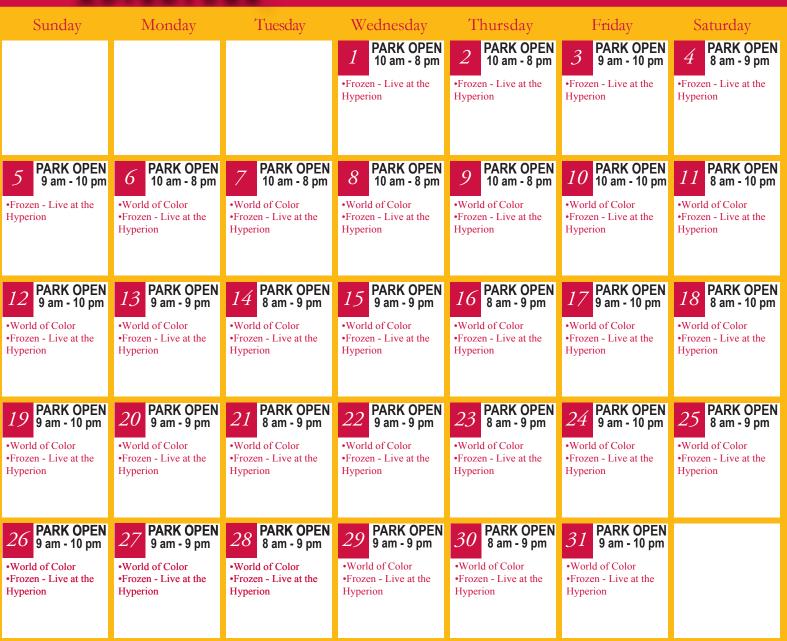

## Park Operating Calendar March 2017

| Sunday                                     | Monday                                     | Tuesday                                    | Wednesday                                  | Thursday                                   | Friday                                           | Saturday                                         |
|--------------------------------------------|--------------------------------------------|--------------------------------------------|--------------------------------------------|--------------------------------------------|--------------------------------------------------|--------------------------------------------------|
|                                            |                                            |                                            | <i>1</i> PARK OPEN 10 am - 9 pm            | 2 PARK OPEN<br>10 am - 9 pm                | <i>3</i> PARK OPEN<br>9 am - 12 am               | 4 PARK OPEN<br>8 am - 12 am                      |
|                                            |                                            |                                            | •Main Street Electrical<br>Parade          | •Main Street Electrical<br>Parade          | •"Remember Dreams<br>Come True" Fireworks        | •"Remember Dreams<br>Come True" Fireworks        |
|                                            |                                            |                                            |                                            |                                            | Spectacular<br>•Main Street Electrical<br>Parade | Spectacular<br>•Main Street Electrical<br>Parade |
|                                            |                                            |                                            |                                            |                                            |                                                  |                                                  |
| 5 PARK OPEN<br>8 am - 11 pm                | 6 PARK OPEN<br>10 am - 9 pm                | 7 PARK OPEN<br>10 am - 9 pm                | 8 PARK OPEN<br>10 am - 9 pm                | 9 PARK OPEN<br>10 am - 9 pm                | <i>10</i> PARK OPEN 9 am - 12 am                 | 11PARK OPEN<br>8 am - 12 am                      |
| •"Remember Dreams<br>Come True" Fireworks  | •Main Street Electrical<br>Parade          | •Main Street Electrical<br>Parade          | •Main Street Electrical<br>Parade          | •Main Street Electrical<br>Parade          | •"Remember Dreams<br>Come True" Fireworks        | •"Remember Dreams<br>Come True" Fireworks        |
| Spectacular<br>•Main Street Electrical     |                                            |                                            |                                            |                                            | Spectacular<br>•Main Street Electrical           | Spectacular<br>•Main Street Electrical<br>Parade |
| Paradet                                    |                                            |                                            |                                            |                                            | Parade                                           | Parade                                           |
| 12 PARK OPEN<br>8 am - 11 pm               | <i>13</i> PARK OPEN 8 am - 11 pm           | 14 PARK OPEN<br>8 am - 11 pm               | 15 PARK OPEN<br>8 am - 11 pm               | <i>16</i> PARK OPEN 8 am - 11 pm           | 17 PARK OPEN<br>8 am - 11 pm                     | 18 PARK OPEN<br>8 am - 12 am                     |
| •"Remember Dreams<br>Come True" Fireworks  | •Main Street Electrical<br>Parade          | •Main Street Electrical<br>Parade          | •Main Street Electrical<br>Parade          | •Main Street Electrical<br>Parade          | •"Remember Dreams<br>Come True" Fireworks        | •"Remember Dreams<br>Come True" Fireworks        |
| Spectacular<br>•Main Street Electrical     |                                            |                                            |                                            |                                            | Spectacular<br>•Main Street Electrical           | Spectacular<br>•Main Street Electrical           |
| Parade                                     |                                            |                                            |                                            |                                            | Parade                                           | Parade                                           |
| <i>19</i> PARK OPEN 8 am - 11 pm           | 20 PARK OPEN<br>8 am - 11pm                | 21 PARK OPEN<br>8 am - 11 pm               | 22 PARK OPEN<br>8 am - 11 pm               | 23 PARK OPEN<br>8 am - 11 pm               | 24 PARK OPEN<br>8 am - 11 pm                     | 25 PARK OPEN<br>8 am - 12 am                     |
| •"Remember Dreams<br>Come True" Fireworks  | •Main Street Electrical<br>Parade          | •Main Street Electrical<br>Parade          | •Main Street Electrical<br>Parade          | •Main Street Electrical<br>Parade          | •Soundsational Parade<br>•"Remember Dreams       | •Soundsational Parade<br>•"Remember Dreams       |
| Spectacular<br>•Main Street Electrical     |                                            |                                            |                                            |                                            | Come True" Fireworks<br>Spectacular              | Come True" Fireworks<br>Spectacular              |
| Parade                                     |                                            |                                            |                                            |                                            | •Main Street Electrical<br>Parade                | •Main Street Electrical<br>Parade                |
| 26 PARK OPEN<br>8 am - 11 pm               | 27 PARK OPEN<br>8 am - 11 pm               | 28 PARK OPEN<br>8 am - 11 pm               | 29 PARK OPEN<br>8 am - 11 pm               | 30 PARK OPEN<br>8 am - 11 pm               | <i>31</i> PARK OPEN 8 am - 11 pm                 |                                                  |
| •Soundsational Parade<br>•"Remember Dreams       |                                                  |
| Come True" Fireworks<br>Spectacular              |                                                  |
| •Main Street Electrical<br>Parade                |                                                  |